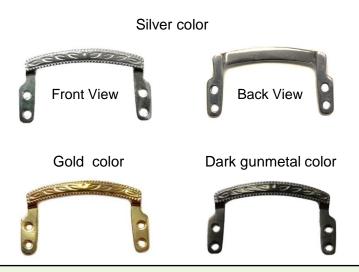

## **ADR** with Metal Bridge

We have just added new ADR rings into our ADR collection. Your frame front can be completed by just assembling a pair of new ADR rings and a piece of metal bridge directly.