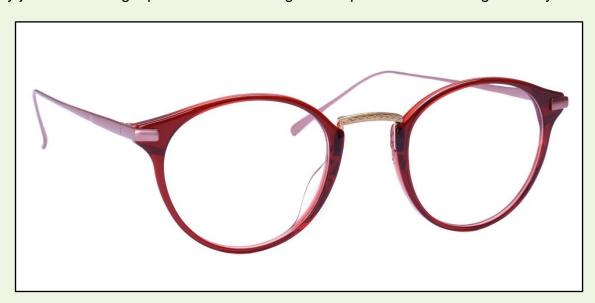

## **ADR** with Metal Bridge

We have just added new ADR rings into our ADR collection. Your frame front can be completed by just assembling a pair of new ADR rings and a piece of metal bridge directly.