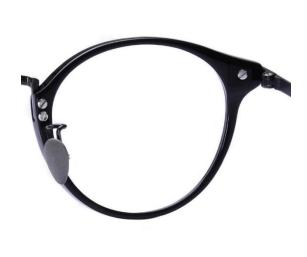

## **ADR** with Metal Bridge

We have just added new ADR rings into our ADR collection. Your frame front can be completed by just assembling a pair of new ADR rings and a piece of metal bridge directly.