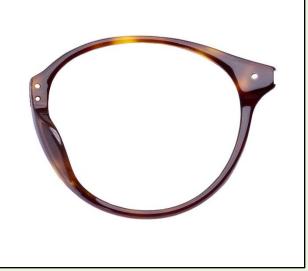

## AR-009

AR-009-1: Metal pad arm Insertion type

Customer's designs in other shapes with the same construction are also possible for us. Please feel free to contact us for your new design drawing.