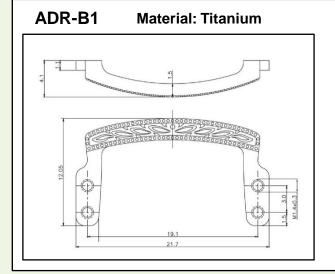

## **ADR** with Metal Bridge

We have just added new ADR rings into our ADR collection. Your frame front can be completed by just assembling a pair of new ADR rings and a piece of metal bridge directly.