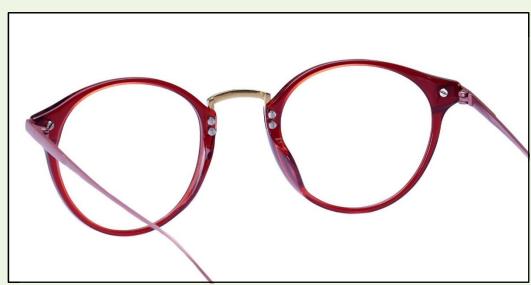

## **ADR** with Metal Bridge

We have just added new ADR rings into our ADR collection. Your frame front can be completed by just assembling a pair of new ADR rings and a piece of metal bridge directly.