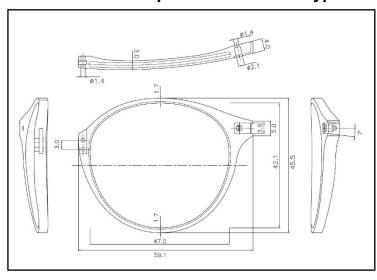

## AR-009

AR-009-1: Metal pad arm Insertion type

Customer's designs in other shapes with the same construction are also possible for us. Please feel free to contact us for your new design drawing.